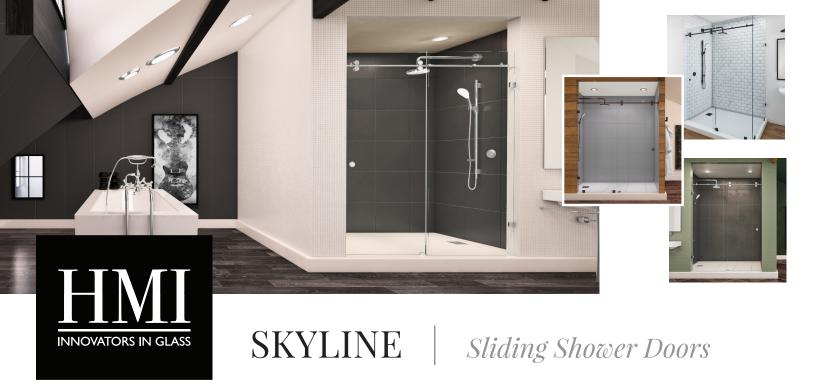

Clean lines and architectural design are the hallmarks of our Skyline frameless sliding-glass enclosure. Widely acclaimed as the shower design of choice for hotel applications & a favorite of homeowners seeking a minimalist aesthetic. Skyline's exceptionally smooth-gliding rollers are an understated luxury.

## **Product Details**

- ◆ 3 stock sizes: 72", 76" and 80" (U-Channel for fixed panel)
- Custom sizes: height up to 80" tall and width up to 72"
- Glass thickness: 3/8" SGCC Certified Safety Tempered Glass
- Smooth overhead rolling system
- One sliding panel and one fixed panel
- Available in standard, patterned & cast glass

- Glass doors overlap between 1"-3"
- Add HMI Canvas Digital In-Glass Printing
- Compatible with HMI Vista™
- Add a Printed Privacy Shield with HMI Priva-Tech®
- Compatible with HMI's C.10 glass surface protectant